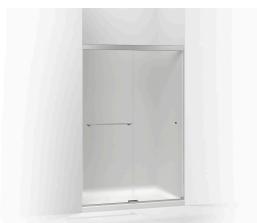

# Revel® Frameless Sliding Shower Door K-707100-D3

## Technology

- Frameless ¼" (13 mm) frosted tempered glass.
- Center-guided mechanism for smooth, quiet sliding action and easy cleaning.
- Frameless design with minimal metal allows for greater ease of cleaning.
- Low bottom track creates easy entry and exit to the bathing space.

### Installation

- Out-of-plumb adjustability simplifies installation.
- Sliding shower door.
- Not for use in hospitality.