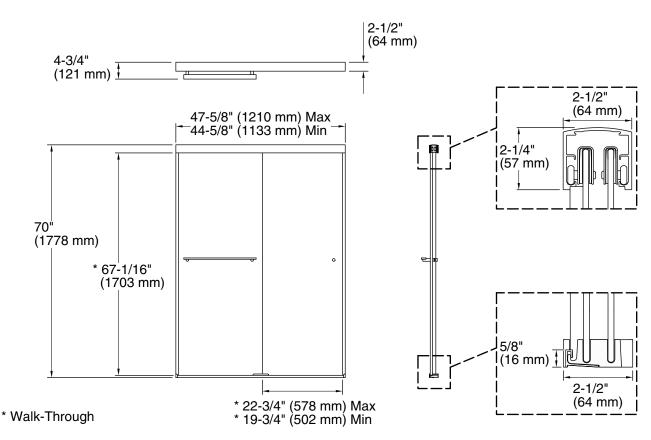

## **Technical Information**

All product dimensions are nominal.

| •                                    |                                             |
|--------------------------------------|---------------------------------------------|
| Installation type:<br>Opening style: | For shower base installation Sliding/Bypass |
| Opening Width -<br>Min:              | 44-5/8" (1133 mm)                           |
| Opening Width -<br>Max:              | 47-5/8" (1210 mm)                           |
| Walk-through - Min:                  | 19-3/4" (502 mm)                            |
| Walk-through - Max:                  | 22-3/4" (578 mm)                            |
| Base-To-Wall<br>Radius – Max:        | 3/8" (10 mm)                                |
| Glass thickness:                     | 1/4" (6 mm)                                 |
| Glass coating:                       | CleanCoat®                                  |
|                                      |                                             |